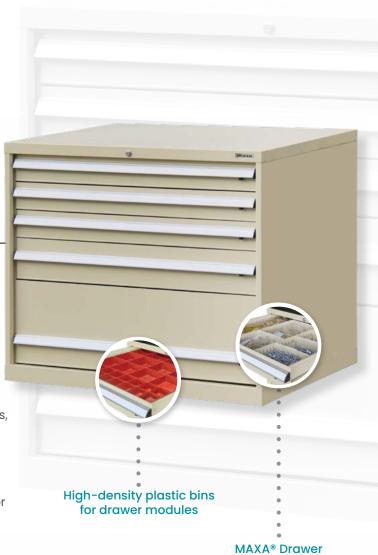

## MAXA High-Density Storage Module

MAXA® High-Density Storage Cabinets are the ideal solution for storing parts and tools, providing a high-density alternative to shelving and bins.

## Standard Features ~

- 100% drawer extension allows full drawer access
- Heavy-duty telescopic bearing drawer runners give
  a high load capacity per drawer
- The range of drawer sizes and compartments
  provides flexible storage
- All drawers are lockable individually
- Central key locking for maximum security
- Drawer partitioning supplied standard
- Range of drawer accessories, which include partitions, dividers and plastic bins
- Modular construction cabinets can be integrated, maximising space and creating a user-friendly storage system
- Mobile option cabinets can be fitted with castors for ease of manoeuvring
- High-quality beige powder-coated finish

MAXA® Drawer Partitions and Dividers

## → Specifications ~

| CODE                  | HEIGHT |     | WIDTH   |     | DEPTH  |     |  |
|-----------------------|--------|-----|---------|-----|--------|-----|--|
| C855                  | 850 mm |     | 1023 mm |     | 725 mm |     |  |
| NO. DRAWERS           | 1      | 2   | 3       | 4   |        | 5   |  |
| DRAWER<br>HEIGHT (mm) | 100    | 100 | 100     | 150 | C      | 300 |  |