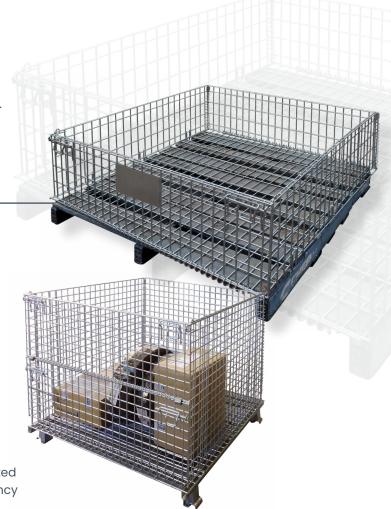

## **Collapsible Wire Mesh Cages**

These stacking mesh cages have been designed for easy parts picking and an assortment of stock, allowing complete visibility for easy stock control and order picking.

## → Standard Features ~

- Stackable design
- Available to suit a standard Australian pallet or with a metal base
- Half fold down front gate on 800 mm high models for easy access
- · Can be placed in pallet racking
- · Zinc plated finish

- Collapsible
- Heavy-Duty Rated
- Increase Efficiency
- Mine Spec
- Stock Item

## → Specifications ~

| CODE   | DESCRIPTION                                 | HEIGHT | WIDTH   | DEPTH   |
|--------|---------------------------------------------|--------|---------|---------|
| WC002  | Collapsible mesh stillage cage              | 890 mm | 1150 mm | 1150 mm |
| WCP001 | Pallet based collapsible mesh stillage cage | 400 mm | 1170 mm | 1170 mm |
| WCP002 | Pallet based collapsible mesh stillage cage | 800 mm | 1170 mm | 1170 mm |