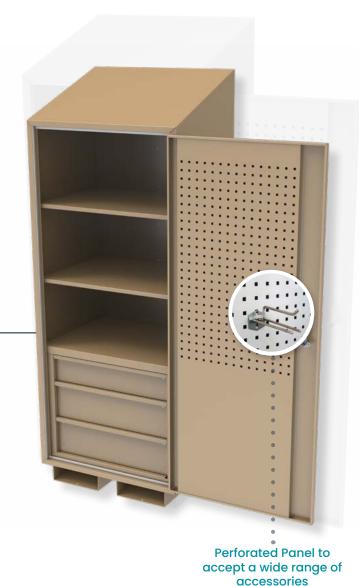

## → Standard Features ~

- · Perfect for when space is tight
- Three lockable drawer, high-density cabinet for the safe keeping of costly items or tools
- Three shelves, ideal for storage of low height items such as hard hats, boots, etc.
- Foam sealed & key lockable doors to stop dust ingress and theft of items
- Perforated pegboard at back of door for hanging tools
- Sloping top to prevent storage of items above locker
- · Fork pockets at base for ease of moving
- · Heavy-duty powder coated finish

The single width Tradelocker™ still maintains the general features of the other models, but provides a solution where space is a premium.

- Lockable
- Increase Efficiency
- Stock Item
- Mine Spec
- Custom Made