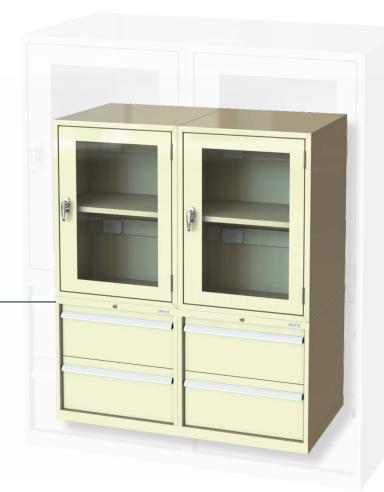

## **Heavy-Duty Tool Charging Stations**

Ezi View cabinet is a strong and robust mine spec cabinet that performs best for industrial applications, where goods need to be stored safely, dust free and displayed clearly. Ezi View cabinet is supplied standard with five adjustable shelves, offering a very versatile storage application for a vast and various range of items.

- Charge tool batteries and other appliances safely and securely
- Units supplied separate for ease of relocation
- · Drawer storage cabinets
- Clear perspex display cabinets with lockable handle and key
- Two double GPO power points per display cabinet
- Standard three pin power inlet

## → Specifications ~

| CODE   | HEIGHT  | LENGTH  | WIDTH  |
|--------|---------|---------|--------|
| TCW001 | 1750 mm | 700 mm  | 755 mm |
| TCW002 | 1750 mm | 1420 mm | 755 mm |
| TCW003 | 1750 mm | 2130 mm | 755 mm |
| TCW004 | 1750 mm | 2840 mm | 755 mm |