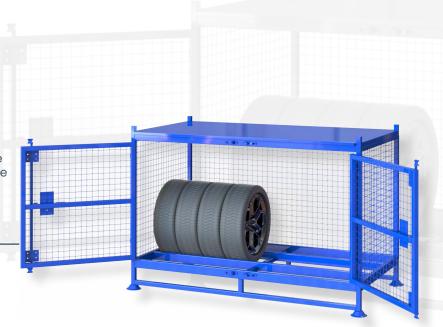

## **Tyre Storage Cage**

Tyre storage cages are ideal for storing and transporting tyres in warehouses and workshops. Their forkliftable and stackable design allows for maximum use of vertical space. Our standard-size cage should suit most applications, but if not, these cages can be custom manufactured.

- Bars in base to secure tyres on their tread for storage
- Sheet metal roof that protects tyres from weather
- Stackable
- Large forklift pockets at base
- · Heavy-duty locking bars for extra security
- Blue powder-coated finish
- 2000 kg working load limit