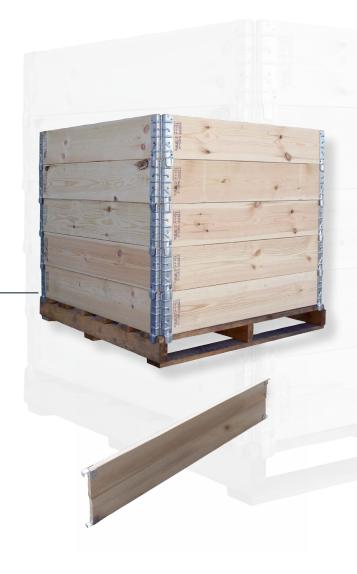

# Pallet Collars and Pallet Collar Dividers

Our Timber Pallet Retainers are a safe, environmentally friendly and economical storage solution for containing goods on pallets. The pallet retainer's unique bracket system allows you to add levels to suit your storage requirements. These easy-to-use pallet retainers fit standard Australian pallets and are also available with dividers to suit your needs. Ideal for helping prevent goods from falling off pallets in your pallet racking.

## Standard Features ~

- Simple and effective way to store parts and equipment safely on pallets
- Add to the height as required
- Flatpack for efficient transport and storage
- Designed to suit a standard timber pallet

#### Pallet Collar Dividers:

- Utilise and maximise storage of difficult and fragile boxes or parts
- Securely locks onto pallet collar beams
- Necessary brackets included

### Specifications ~

| CODE    | DESCRIPTION         | HEIGHT | WIDTH   | DEPTH   |
|---------|---------------------|--------|---------|---------|
| PC4H    | ?                   | 190 mm | 1200 mm | 1200 mm |
| PC4H-FD | Full length divider | 190 mm | 20 mm   | 1120 mm |