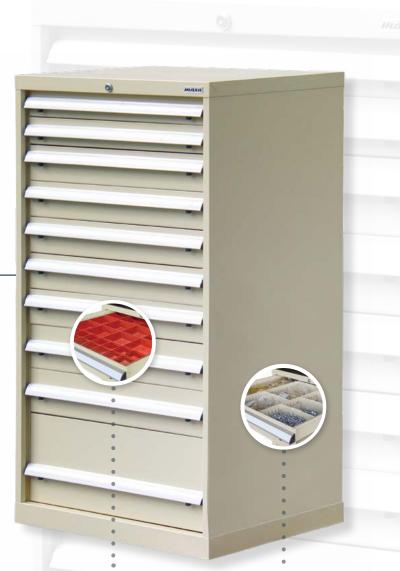

## MAXA High-Density Storage Module

MAXA® High-Density Storage Cabinets are the ideal solution for storing parts and tools, providing a high-density alternative to shelving and bins.

## Standard Features ~

- 100% drawer extension allows full drawer access
- Heavy-duty telescopic bearing drawer runners give
  a high load capacity per drawer
- The range of drawer sizes and compartments provides flexible storage
- All drawers are lockable individually
- Central key locking for maximum security
- Drawer partitioning supplied standard
- Range of drawer accessories, which include partitions, dividers and plastic bins
- Modular construction cabinets can be integrated, maximising space and creating a user-friendly storage system
- Mobile option cabinets can be fitted with castors for ease of manoeuvring
- High-quality beige powder-coated finish

High-density plastic bins for drawer modules

> MAXA<sup>®</sup> Drawer Partitions and Dividers

## Specifications ~

| CODE                  | HEIGHT  |    | WIDTH  |     | DEPTH  |     |     |     |     |     |
|-----------------------|---------|----|--------|-----|--------|-----|-----|-----|-----|-----|
| K12510                | 1250 mm |    | 717 mm |     | 572 mm |     |     |     |     |     |
| NO. DRAWERS           | 1       | 2  | 3      | 4   | 5      | 6   | 7   | 8   | 9   | 10  |
| DRAWER<br>HEIGHT (mm) | 75      | 75 | 100    | 100 | 100    | 100 | 100 | 120 | 120 | 250 |