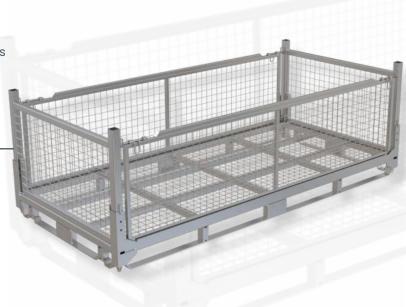

## Heavy-Duty Transport Cage Oversize, Fits two pallets inside

Designed to withstand the rigours of transport and warehousing environments.

The unique positive locking design of the base provides for safe storage on pallet racking. Handling of goods is fast, easy and safe with fully removable front and rear access gates.

## Standard Features

?

- Collapsible
- Heavy-Duty Rated
- Increase Efficiency
- Mine Spec

## → Specifications ~

| CODE    | HEIGHT | WIDTH   | DEPTH   | SWL (UDL) (Kg)         |
|---------|--------|---------|---------|------------------------|
| HDTC006 | 823 mm | 2490 mm | 1175 mm | 1175 Kg stacked 4 high |