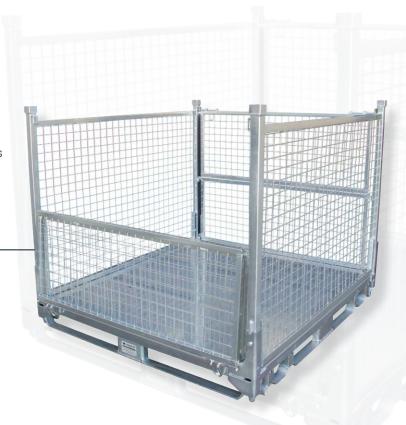

## Heavy-Duty Transport Cage Oversize, Fits pallet inside

Designed to withstand the rigours of transport and warehousing environments.

The unique positive locking design of the base provides for safe storage on pallet racking. Handling of goods is fast, easy and safe with fully removable front and rear access gates.

## Standard Features •

- · Can be collapsed & assembled quickly
- Suitable for pallet racking with a positive locking system
- 4 way forklift access & pallet truck entry
- Safety bars to prevent cage tipping when being moved
- Zinc plated finish with sheet metal floor