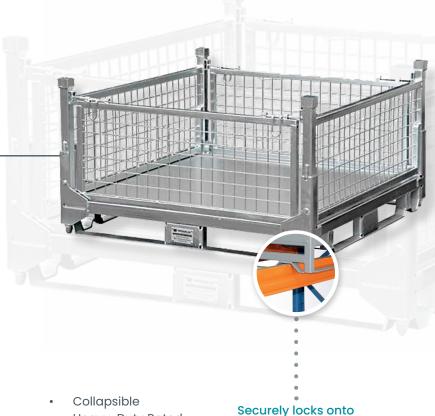

## **Heavy-Duty Transport Cage Fold Down Doors**

Designed to withstand the rigours of transport and warehousing environments.

The unique positive locking design of the base provides for safe storage on pallet racking. Handling of goods is fast, easy and safe with fully removable front and rear access gates.

## Standard Features •

- Available with lockable lids and heavy-duty **PVC** covers
- Fully removable front and rear gates
- Half fold down and fully removable front and rear gates on
- 1120 mm high models
- Stackable when collapsed or assembled
- Can be collapsed and assembled quickly
- Suitable for pallet racking with a positive locking system
- Four way forklift access and pallet truck entry
- Safety bars to prevent cage tipping when being moved
- Zinc plated finish with sheet metal floor

pallet racking beams

- Heavy-Duty Rated
- Increase Efficiency
- Mine Spec
- Stock Item