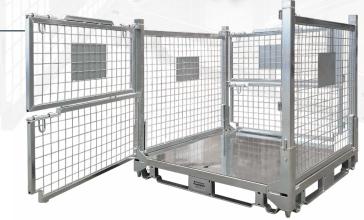

## Heavy-Duty Transport Cage With Swing Doors

Designed to withstand the rigours of transport and warehousing environments.

The unique positive locking design of the base provides for safe storage on pallet racking. Handling of goods is fast, easy and safe with fully removable front and rear access swing gates.

## Standard Features •

- Available with lockable lids and heavy duty PVC covers
- Half fold down and fully removable front and rear gates on 1120 mm high models
- Stackable when collapsed or assembled
- Can be collapsed & assembled quickly
- Suitable for pallet racking with a positive locking system
- 4 way forklift access & pallet truck entry
- Safety bars to prevent cage tipping when being moved
- Zinc plated finish with sheet metal floor

## → Specifications ~

| CODE       | DESCRIPTION                                   | HEIGHT  | WIDTH   | DEPTH   | SWL (UDL) (Kg)         |
|------------|-----------------------------------------------|---------|---------|---------|------------------------|
| HDTC001-SD | Half height transport cage with swing door    | 650 mm  | 1160 mm | 1160 mm | 1090 Kg stacked 4 high |
| HDTC003-SD | Full height transport<br>cage with swing door | 1120 mm | 1160 mm | 1160 mm | 1090 Kg stacked 4 high |