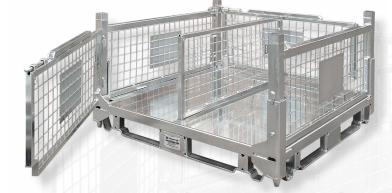

## Heavy-Duty Transport Cage With Swing Doors

Designed to withstand the rigours of transport and warehousing environments.

The unique positive locking design of the base provides for safe storage on pallet racking. Handling of goods is fast, easy and safe with fully removable front and rear access swing gates.

## Standard Features •

- Available with lockable lids and heavy duty PVC covers
- Half fold down and fully removable front and rear gates on 1120 mm high models
- Stackable when collapsed or assembled
- Can be collapsed & assembled quickly
- Suitable for pallet racking with a positive locking system
- 4 way forklift access & pallet truck entry
- Safety bars to prevent cage tipping when being moved
- Zinc plated finish with sheet metal floor

## → Specifications ~

| CODE       | DESCRIPTION                                   | HEIGHT  | WIDTH   | DEPTH   | SWL (UDL) (Kg)         |
|------------|-----------------------------------------------|---------|---------|---------|------------------------|
| HDTC001-SD | Half height transport cage with swing door    | 650 mm  | 1160 mm | 1160 mm | 1090 Kg stacked 4 high |
| HDTC003-SD | Full height transport<br>cage with swing door | 1120 mm | 1160 mm | 1160 mm | 1090 Kg stacked 4 high |