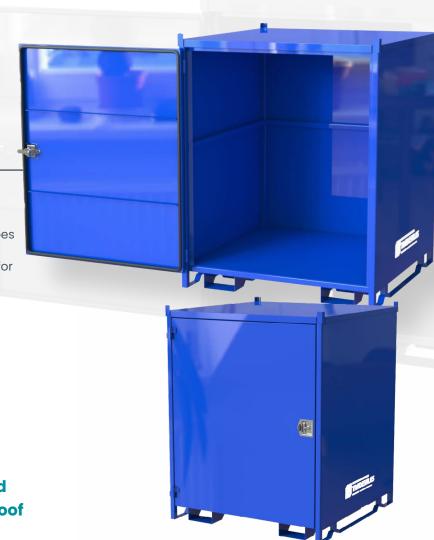

## **Heavy-Duty Site Boxes**

Designed to fit side by side on a truck bed.

## Standard Features ~

- Heavy duty steel construction
- 2000kg WLL
- Swing door with flush lockable latch that does not protrude the extremities of the box
- Positive locking system on the base allows for storing in standard Pallet Racking
- Weatherproof design
- Designed to fit lx standard pallet inside
- Stackable Design
- High Quality painted finish
- 4-way forklift access
- Optional text available
- Safety bars to prevent tipping when being moved.

Fully Sealed Weatherproof

## → Specifications ~

| CODE    | DESCRIPTION                         | HEIGHT  | WIDTH   | DEPTH   |
|---------|-------------------------------------|---------|---------|---------|
| HDSB007 | Site box that fits pallet<br>inside | 1600 mm | 1300 mm | 1300 mm |