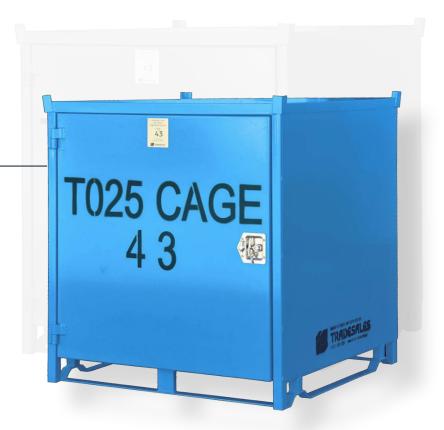

Item code: HDSB003

## **Heavy-Duty Site Boxes**

Designed to fit side by side on a truck bed.

## Standard Features ~

- Designed to fit side by side on a truck bed
- Swing door with flush lockable latch that does not protrude the extremities of the box
- Dust proof rubber seal on the door
- A4 document holder fixed to inside of the door
- Positive locking system on the base allows for storing in standard Pallet Racking
- Can be stacked two high when empty
- 4 way forklift access
- Safety bars to prevent cage tipping when being moved
- High quality blue painted finish

Fully Sealed Weatherproof

| → Specifications ~ |             |         |         |         |  |
|--------------------|-------------|---------|---------|---------|--|
|                    |             |         |         |         |  |
| CODE               | DESCRIPTION | HEIGHT  | WIDTH   | DEPTH   |  |
| HDSB003            | Site box    | 1200 mm | 1100 mm | 1100 mm |  |