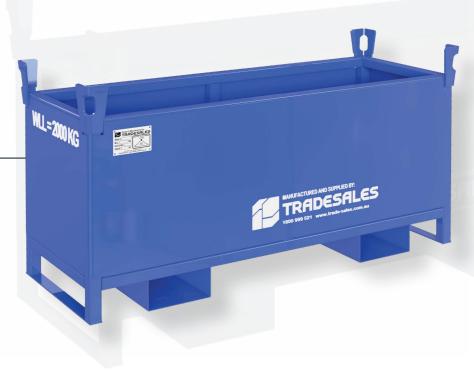

## **Certified Lifting Boxes**

The type CLB Certified Lifting Boxes are made of a heavy duty steel construction and are designed and certified in accordance with relevant Australian Standards.

## → Standard Features ~

- 2000kg WLL
- Lift certified design
- Forkliftable
- Stackable
- Fully enclosed with sheet metal
- High quality 2-pak painted finish

| $\rightarrow$ | Sp | ec | ifi | ca | tic | ons | <u> </u> |
|---------------|----|----|-----|----|-----|-----|----------|
|---------------|----|----|-----|----|-----|-----|----------|

| CODE         | DESCRIPTION           | HEIGHT | WIDTH   | DEPTH  | WLL (Kg) |
|--------------|-----------------------|--------|---------|--------|----------|
| CLB1400-2000 | Certified lifting box | 645 mm | 1400 mm | 500 mm | 2000     |