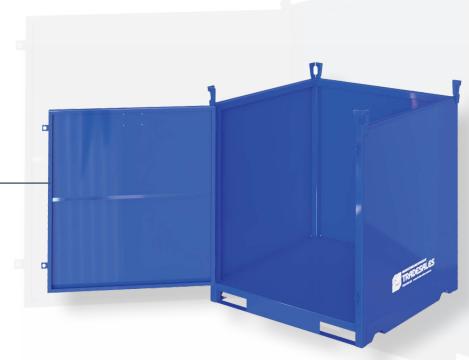

Item code: CLB1350-2000

## **Certified Lifting Boxes**

The type CLB Certified Lifting Boxes are made of a heavy duty steel construction and are designed and certified in accordance with relevant Australian Standards.

## → Standard Features ∘

- 2000kg WLL
- · Lift certified design
- Swinging door
- Forkliftable
- Stackable
- Fully enclosed with sheet metal
- Suitable for putting into pallet racking
- · High quality 2-pak painted finish
- Designed to fit 1x standard pallet inside

## → Specifications ~

| CODE         | DESCRIPTION                                                  | HEIGHT  | WIDTH   | DEPTH   | WLL (Kg) |
|--------------|--------------------------------------------------------------|---------|---------|---------|----------|
| CLB1350-2000 | Certified lifting box<br>that fits standard<br>timber pallet | 1300 mm | 1350 mm | 1350 mm | 2000     |