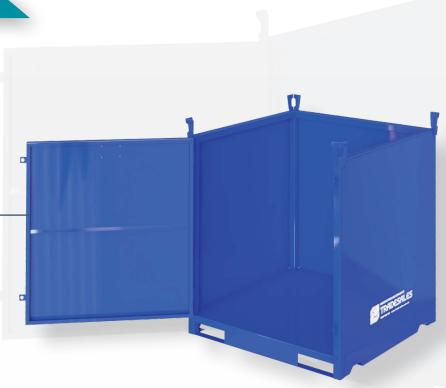

## **Certified Lifting Boxes**

The type CLB Certified Lifting Boxes are made of a heavy duty steel construction and are designed and certified in accordance with relevant Australian Standards.

## Standard Features ~

- Lift certified design
- 2000kg WLL
- Swinging door
- Forkliftable
- Stackable
- Suitable for putting into pallet racking
- Fully enclosed with sheet metal
- High quality 2-pak painted finish

## Specifications ~

| CODE          | DESCRIPTION                           | HEIGHT  | WIDTH   | DEPTH   | WLL (Kg) |
|---------------|---------------------------------------|---------|---------|---------|----------|
| CLB1160-2000  | Certified lifting box                 | 1300 mm | 1160 mm | 1160 mm | 2000     |
| CLB1160-2000G | Certified lifting<br>box - galvanised | 1300 mm | 1160 mm | 1160 mm | 2000     |