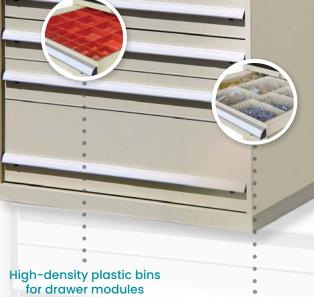

## Standard Features ~

- 100% drawer extension allows full drawer access
- Heavy-duty telescopic bearing drawer runners give a
  high load capacity per drawer
- The range of drawer sizes and compartments provides flexible storage
- All drawers are lockable individually
- Central key locking for maximum security
- Drawer partitioning supplied standard
- Range of drawer accessories, which include partitions, dividers and plastic bins
- Modular construction cabinets can be integrated, maximising space and creating a user-friendly storage system
- Mobile option cabinets can be fitted with castors for ease of manoeuvring
- High-quality beige powder-coated finish